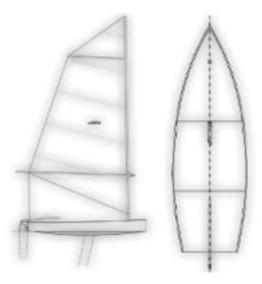

## **INTRO:**

ZEN is a very simple 10 Foot boat (www.diecipiedi.it) particularly narrow and therefore unstable. It is not the right boat for a beginner but, in the hands of a good helmsman, it may be fast.

## **DESCRIPTION:**

ZEN is of simple construction, light, quite narrow and therefore unstable. It is for this reason not the right boat for a beginner but in the hands of a good helmsman, it may be undoubtedly fast. As sail plan we have adopted the simplest type, the catboat, with a generous sail area for competition. For a normal use a smaller sail may be used as the boat does not require a large sail area.

**DESIGN:** Paolo Lodigiani

LOA: 2,98 m BOA: 0,95 m WEIGHT: 36 kg

SAIL AREA: 7,56 sqm CONSTRUCTION: plywood

**PRICE complete plans:** € 50