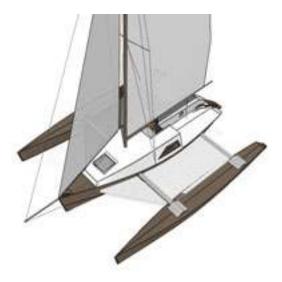

## **TRILLO**

**BOAT TYPE:** Cruising Multihull

## INTRO:

TRILLO is a fast but non-extreme trimaran that we designed with the aim of making it as simple as possible for amateur boatbuilders.

## **DESCRIPTION:**

There are on the market many excellent trimarans of the same size of TRILLO and TRILLO shares with them all the positive features of this kind of boat, first of all the exciting performances that make sailing on multihulls a real fun. Meanwhile TRILLO is not at all an extreme boat and can be used as a fast and reasonably comfortable day cruiser. TRILLO in quite stable and to capsize it one has to commit very serious mistakes. Our main object in designing the boat has been to keep all these qualities, combining them with economy, ease of construction, simplicity of handling. We have given a particular attention to the problems concerned with the retractable beams, with the mounting and dismounting and with the transport.

**DESIGN:** Paolo Lodigiani & Matteo Costa

LOA: 7,50 m BOA: 5,95 m WEIGHT: 750 kg SAIL AREA: 36,5 sqm

CONSTRUCTION: plywood or strip-planking

**PRICE complete plans:** € 220