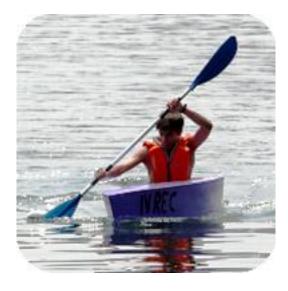

### INTRO:

SIRENETTA is a mini kayak conceived for young people, but it may be used also by adults. The flat bottom and the reasonably large beam make it safe and suitable for beginner canoeists.

#### **DESCRIPTION:**

The SIRENETTA 300 is a mini kayak which has been conceived with the purpose of introducing youngsters to the pleasures of the paddle, but which, when necessary, may be used by adults. The length has been maintained within certain limits in order to allow its construction with a single 310 cm sheet of marine plywood, so as to avoid joints. The flat bottom and the reasonably large beam make it safe and suitable for beginner canoeists. The bottom has a moderate rocker so as to reach a compromise between manoeuvrability and directional stability. The plans are available also for the strip planking construction.