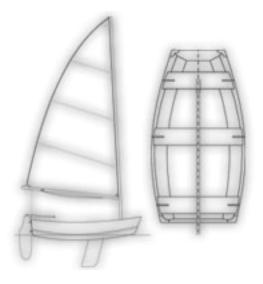

## INTRO:

Designed for a boat owner who wanted a rigid tender for his 24' meter yacht, PRAM 220 has the minimum dimensions to be used at this scope. It may be used by children for sailing in protected waters.

## **DESCRIPTION:**

Designed for a boat owner who wanted to fit his eight meter "yacht" with a rigid tender, the PRAM 220 has the minimum dimensions to be used safely for this type of task, maintaining at the same time a boat appearance and not that of a floating box. Thanks to its light weight it may be lifted on board or launched when the yacht is moored. Fitted with a small sail and a centerboard, it may be utilized by children or adults for enjoyable sailing in protected waters.

**DESIGN:** Paolo Lodigiani

LOA: 2,20 m BOA: 1,20 m WEIGHT: 42 kg SAIL AREA: 4 sqm

CONSTRUCTION: plywood

**PRICE complete plans:** € 28